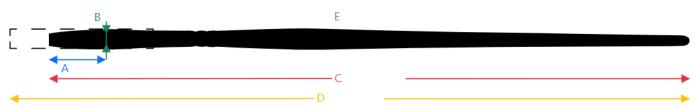

## Measurements Series 8329

The measurements are of average value

| Size | A visible hair<br>length (mm) | B Diameter of the brush body (mm) | C Total length (without protection cap) (mm) | D Length including protection cap (mm) | E<br>Weight<br>(kg) |
|------|-------------------------------|-----------------------------------|----------------------------------------------|----------------------------------------|---------------------|
| 2    | 8,0                           | 3,0                               | 290                                          | 0                                      | 0,004               |
| 4    | 8,0                           | 4,0                               | 290                                          | 0                                      | 0,005               |
| 6    | 11,0                          | 6,0                               | 295                                          | 0                                      | 0,006               |
| 8    | 13,0                          | 8,0                               | 300                                          | 0                                      | 0,007               |
| 10   | 15,0                          | 10,0                              | 305                                          | 0                                      | 0,008               |
| 12   | 17,0                          | 11,0                              | 305                                          | 0                                      | 0,010               |
| 16   | 19,0                          | 14,0                              | 315                                          | 0                                      | 0,012               |
| 20   | 20,0                          | 16,0                              | 315                                          | 0                                      | 0,014               |
| 24   | 23,0                          | 18,7                              | 320                                          | 0                                      | 0,016               |

The measurements are of average value